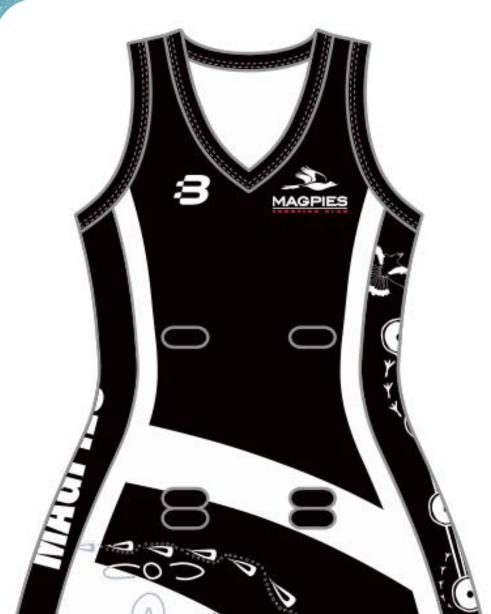

There are two choices for our uniform. One is a black and white dress and the other is a shirt and shorts combination. Both of these are purchased from the club. These uniforms must be worn for all club games. **Bummers/netball shorts**: Black netball shorts or bummers should be worn under the dress. These pants must not be visible below the hemline of the dress when the player is in a standing position. **Shoes:** There are no restrictions as to the type of runners needed for netball however, we recommend that they are in good condition in order to provide good support for ankles and feet. **Training singlets and socks** will be provided during the season for those who are new to the club or who need replacements.

## Uniforms Try On