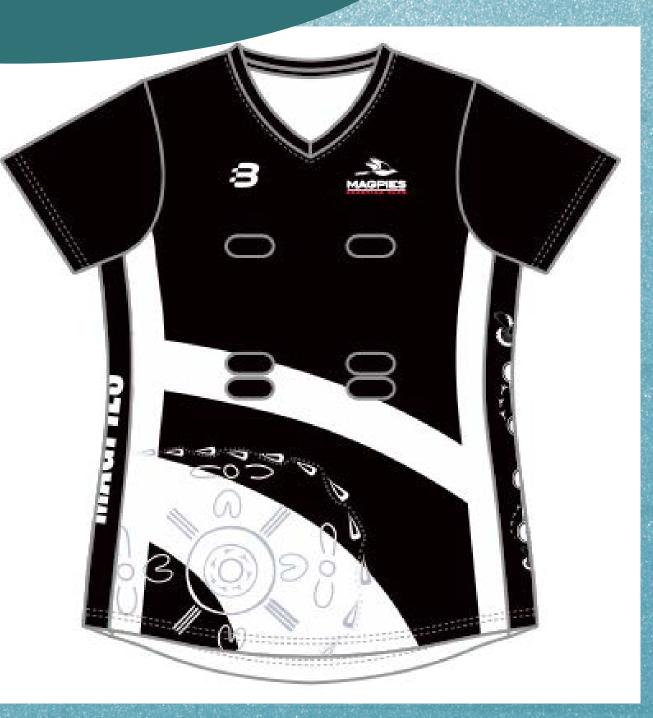

There are two choices for our uniform. One is a black and white dress and the other is a shirt and shorts combination. Both of these are purchased from the club. These uniforms must be worn for all club games. **Bummers/netball shorts**: Black netball shorts or bummers should be worn under the dress. These pants must not be visible below the hemline of the dress when the player is in a standing position. **Shoes:** There are no restrictions as to the type of runners needed for netball however, we recommend that they are in good condition in order to provide good support for ankles and feet. **Training singlets and socks** will be provided during the season for those who are new to the club or who need replacements.

## Uniforms Try On

## shirts

Uniforms@magpiesnetballmackay.org